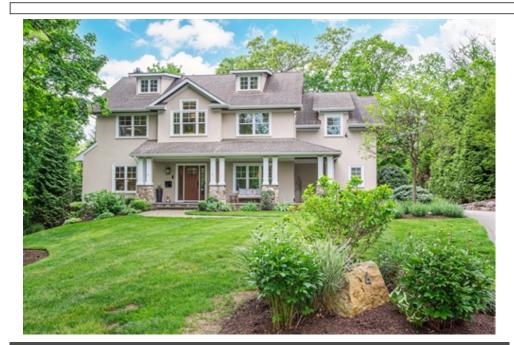

Compass New Jersey LLC 1776 On the Green Morristown, NJ 07960 (973) 315-8180

Welcome to this breathtaking 2013 custom colonial, perfectly situated on a serene 0.50-acre lot at the end of a peaceful cul-de-sac, right beside Esplanade Park. This exquisite residence offers modern amenities and top-notch craftsmanship, boasting an energy star efficiency certification and an ideal layout for effortless contemporary living.

The home's charm begins with a welcoming wraparound stone-covered front porch, leading you into a warm and inviting living room. The formal dining room, with its elegant coffered ceiling, sets the perfect atmosphere for entertaining. The chef's kitchen is a standout, featuring a spacious center island, wet bar, custom cherry cabinetry, granite countertops, and high-end appliances. It seamlessly connects to a bright breakfast area with sliders that open to an expansive Trex deck, ideal for alfresco dining amidst nature.