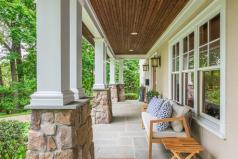

The home's charm begins with a welcoming wraparound stone-covered front porch, leading you into a warm and inviting living room. The formal dining room, with its elegant coffered ceiling, sets the perfect atmosphere for entertaining. The chef's kitchen is a standout, featuring a spacious center island, wet bar, custom cherry cabinetry, granite countertops, and high-end appliances. It seamlessly connects to a bright breakfast area with sliders that open to an expansive Trex deck, ideal for alfresco dining amidst nature.