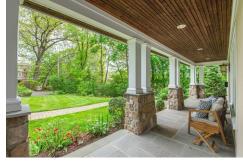

The home's charm begins with a welcoming wraparound stone-covered front porch, leading you into a warm and inviting living room. The formal dining room, with its elegant coffered ceiling, sets the perfect atmosphere for entertaining. The chef's kitchen is a standout, featuring a spacious center island, wet bar, custom cherry cabinetry, granite countertops, and high-end appliances. It seamlessly connects to a bright breakfast area with sliders that open to an expansive Trex deck, ideal for alfresco dining amidst nature.